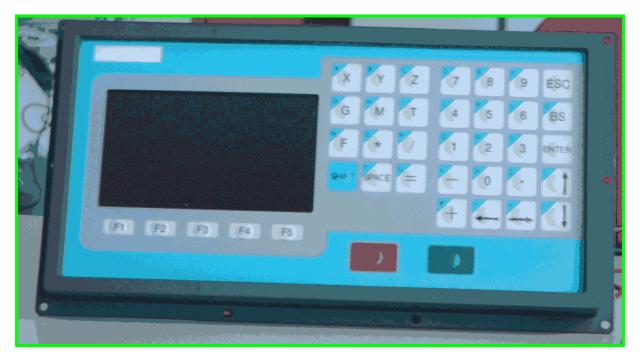

## INDUSTRIAL TERMINAL

PLC

## **TECHNICAL DATAS**

CN18 is a Numerical Control consisting in an industrial terminal and a PLC with axis boards.

The thinness of this product allows to fit it in all electrical boxes and panels.

In the developing of the product, it was paid attention on the frontal part. It is suitable for industrial places. It's sprinkleproof and resistant to chemical agents, with IP64 protection for the key-board.

The white and black LCD display semigraphic.

In compliance with CE standards.

ISO 9001-2000 CERTIFICATION

Certificato Nr 50 100 1394

## **PLC DATAS**

- Up to 72 Inputs and 72 outputs
- 256 Inside logical memories.
- 512 memories for the syncronization with the axes management.
- 256 One-shot memories
- 100 Variabiles at 32 bit not tamponed.
- 100 Variabiles at 32 bit tamponed.
- 64 Timer
- 4 Counter
- Refresh Time of 18 ms
- Program memory upto 32K, in the Basic version.
- 2/4/6 axes
- Linear, round and helicoidal interpolations.
- Master/salve axes; Gantry axes.
- Positions reading by increasing encoders.
- Integrated management of the SW and HW end of stroke limits.