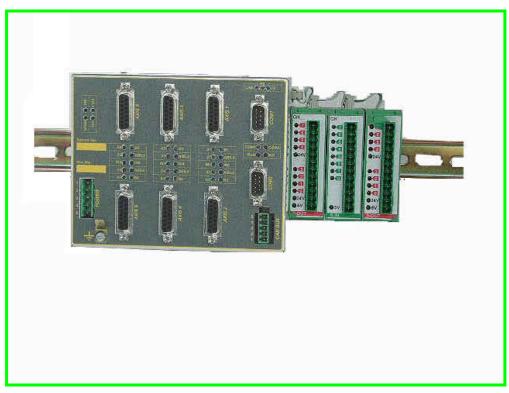

## **PLC DATAS**

- Up to 72 Inputs and 72 outputs
- 256 Inside logical memories.
- 512 memories for the syncronization with the axes management.
- 256 One-shot memories
- 100 Variabiles at 32 bit not tamponed.
- 100 Variabiles at 32 bit tamponed.
- 64 Timer
- 4 Counter
- Refresh Time of 18 ms
- Program memory upto 32K, in the Basic version.
- 2/4/6 axes
- Linear, round and helicoidal interpolations.
- Master/salve axes; Gantry axes.
- Positions reading by increasing encoders.
- Integrated management of the SW and HW end of stroke limits.