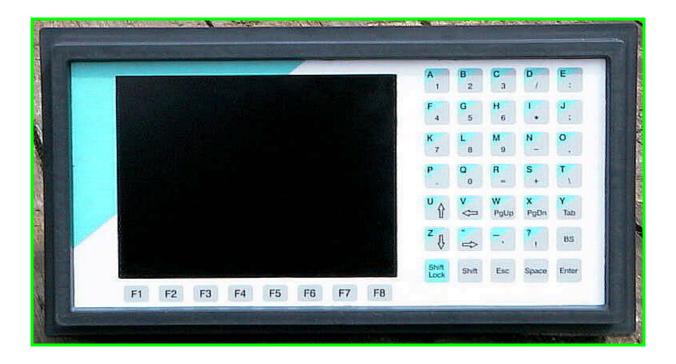

## TECHNICAL FEATURES

CN16 is a Numerical Control consisting in an industrial PC based on a 486 DX4 processor and a PLC with axis boards.

The coloured LCD display is an STN display and sizes 10".

The Operating System is MSDOS®.

There is one PS2 port for mouse, trackball or external keyboard.

In the developing of the product, it was paid attention on the frontal part. It is suitable for industrial places. It's sprinkleproof and resistant to chemical agents, with IP64 protection for the key-board.

## **PC DATAS**

- Processor: 486 DX4.
- 4Mb RAM ext. Memory:
- eprom-disk 8 Mb. HardDisk
- FloppyDisk 1.44 MB
- 2 Serial Port (RS232 e RS422)
- 1 Parallel Port
- 1 PS2 port
- Keybaord with IP64 protection
- Connector for PC external keyboard
- 24V AC supply
- Dimensions: 300x150x100 mm (170mm od depth equipped with floppy disk)
- Coloured LCD display VGA 640x480 STN
- Built in Ethernet Board (RJ45)
- Working temperature: 0°+40°