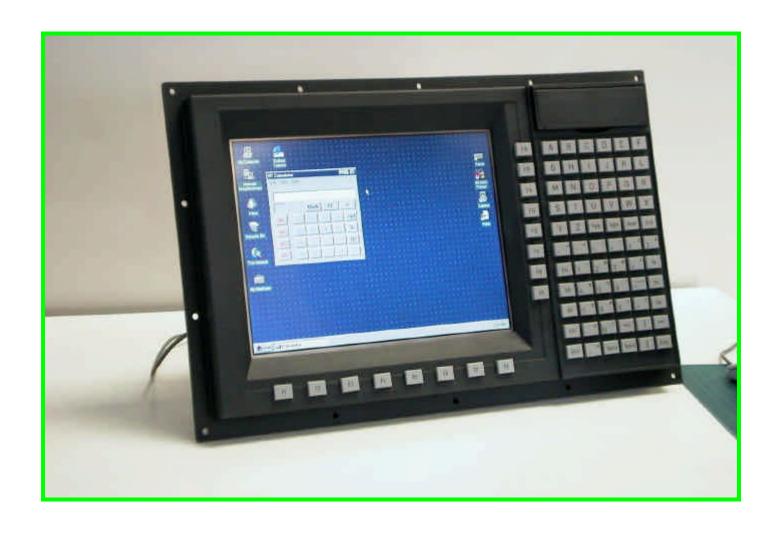

### **TECHNICAL DATAS**

CN12 is an industrial PC based on a Pentium® I @233Mhz processor.

This unit can be connected to SYNCRO NC.

The System MSDOS®. Operating is Windows'95®, 98®, with memory espansion, Windows NT®

The user language is ISO.

Special care was used in the development of the front of the PC, designed for the industrial enviroment.

The keyboard has an IP64 protection from water and chemical agents.

The display is a coloured TFT matrix of 12".

Maximum resolution is SVGA 800x600 w 256 colours.

There is one PS2 port for mouse, trackball external keyboard

It is possible to insert modem board or netwo board.

(E APPROVED

#### PD DATAS

- Processor: Intel Pentium® I @233Mhz.
- Memory: 32MB based
- HardDisk >= 2 GB
- FloppyDisk 1.44 MB
- 2 Serial Ports.
- 1 Parallel Port
- 1 PS2 Port for mouse, trackball or external keyboard
- Display LCD SVGA 800x600 TFT.
- Internal Ethernet board.

#### **GENERAL DATAS**

- Keybaord with IP64 protection.
- Power: 24 V C.A.
- · Dimensions: 480x320x17mm
- Work temperature 0° +40 Gradi Centigradi

APPLICATION DEVELOPMENT - TECHNICAL SUPPORT - DEVELOPMENT SUPPORT