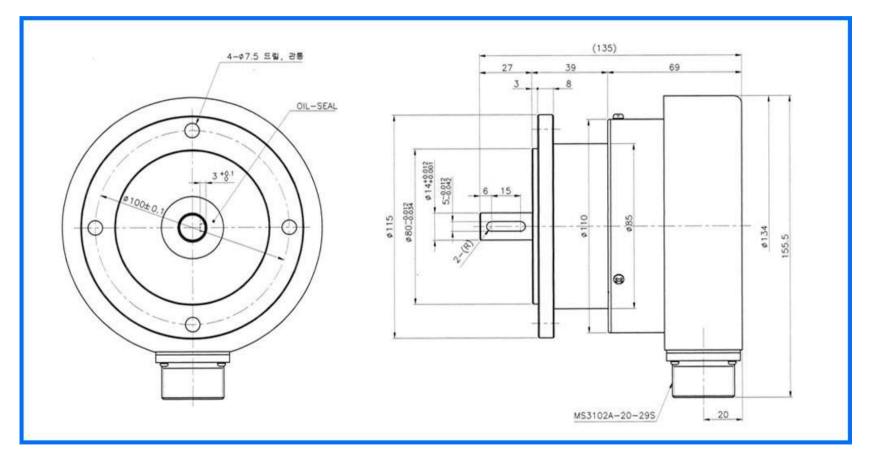

### **Generation Feature**

Ultra rugged model High reliability Custom mode

## Application

Paper making machine Iron & steel production line Measuring Instrument

## Out Dimensions



# Specification

#### **& Electrical Spec.**

| Resolution              | 500/1024/1200 P/R |
|-------------------------|-------------------|
| Supply Voltage          | DC+5~24V          |
| Current Consumption     | 300 mA MAX        |
| Max. Response Frequency | 60 kHz MAX        |
| Rising/Falling Time     | 1 µs              |

## Mechanical Spec

| Maximum Rotating Speed | 3,000 rpm                               |         |
|------------------------|-----------------------------------------|---------|
| Starting Torque        | 250gf∙cm MAX at 25 ℃                    |         |
| Moment of Inertia      | 100gf•c㎡ Max                            |         |
| Allowable Shaft Load   | Radial                                  | 5kg Max |
|                        | Axial