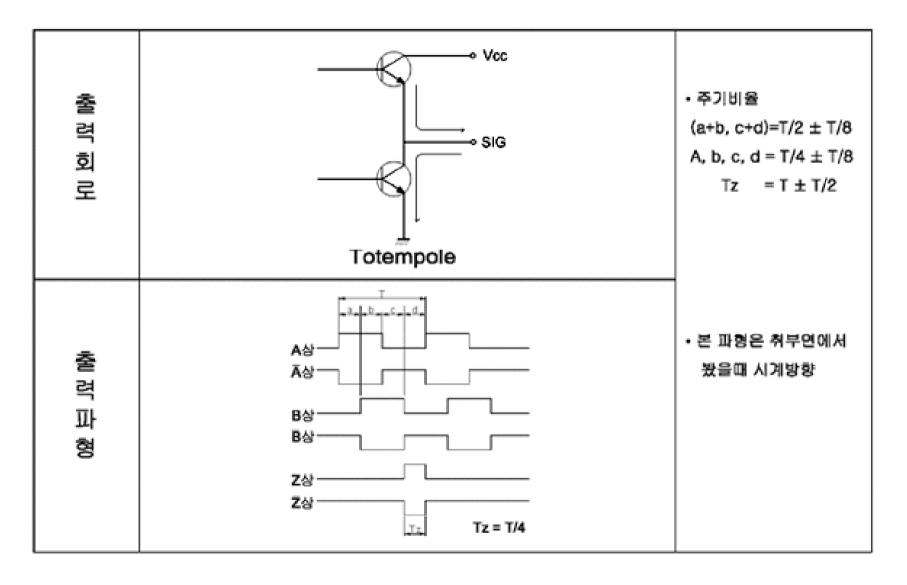

# Specification

#### **& Electrical Spec.**

| Resolution              | 500/1024/1200 P/R |
|-------------------------|-------------------|
| Supply Voltage          | DC+5~24V          |
| Current Consumption     | 300 mA MAX        |
| Max. Response Frequency | 60 kHz MAX        |
| Rising/Falling Time     | 1 µs              |